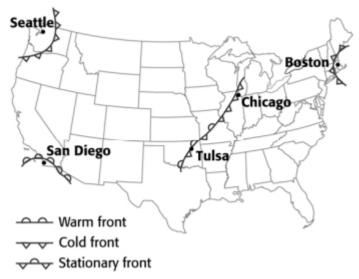

- · Write out the NAME of each type of air mass and describe the temperature and humidity
  - o cP
  - o cT
  - o mP
  - o MT

| • | List the four type                          | es of fronts and draw                     | v their weather r | map symbol:        |                         |       |
|---|---------------------------------------------|-------------------------------------------|-------------------|--------------------|-------------------------|-------|
|   | 0                                           |                                           |                   |                    |                         |       |
|   |                                             |                                           |                   |                    |                         |       |
|   |                                             |                                           |                   |                    |                         |       |
|   |                                             |                                           |                   |                    |                         |       |
|   | 0                                           |                                           |                   |                    |                         |       |
|   |                                             |                                           |                   |                    |                         |       |
|   |                                             |                                           |                   |                    |                         |       |
|   | 0                                           |                                           |                   |                    |                         |       |
|   |                                             |                                           |                   |                    |                         |       |
|   |                                             |                                           |                   |                    |                         |       |
|   | 0                                           |                                           |                   |                    |                         |       |
|   |                                             |                                           |                   |                    |                         |       |
|   |                                             |                                           |                   |                    |                         |       |
|   |                                             |                                           |                   |                    |                         |       |
|   |                                             |                                           |                   |                    |                         |       |
|   | \\ \/ \  \  \  \  \  \  \  \  \  \  \  \  \ |                                           |                   | منه ع مديا بام مال | برياد ومثالاتها المالية | ا ما، |
| • |                                             | as each type of fro                       |                   | Vhat type of air   | mass is hitting w       | vhat  |
| • |                                             | as each type of fro<br>Where is the air m |                   | Vhat type of air   | mass is hitting w       | vhat  |
| • |                                             |                                           |                   | Vhat type of air   | mass is hitting w       | vhat  |
| • | type of air mass?                           |                                           |                   | Vhat type of air   | mass is hitting w       | vhat  |
| • | type of air mass?                           |                                           |                   | Vhat type of air   | mass is hitting w       | vhat  |
| • | type of air mass?                           |                                           |                   | Vhat type of air   | mass is hitting w       | vhat  |
| • | type of air mass?<br>o                      |                                           |                   | Vhat type of air   | mass is hitting w       | vhat  |
| • | type of air mass?<br>o                      |                                           |                   | Vhat type of air   | mass is hitting w       | vhat  |
| • | type of air mass?<br>o                      |                                           |                   | Vhat type of air   | mass is hitting w       | vhat  |
| • | type of air mass?<br>o                      |                                           |                   | Vhat type of air   | mass is hitting w       | vhat  |
| • | type of air mass?<br>o                      |                                           |                   | Vhat type of air   | mass is hitting w       | vhat  |
| • | type of air mass?  o  o                     |                                           |                   | Vhat type of air   | mass is hitting w       | vhat  |
| • | type of air mass?<br>o                      |                                           |                   | Vhat type of air   | mass is hitting w       | vhat  |
| • | type of air mass?  o  o                     |                                           |                   | Vhat type of air   | mass is hitting w       | vhat  |
| • | type of air mass?  o  o                     |                                           |                   | Vhat type of air   | mass is hitting w       | vhat  |