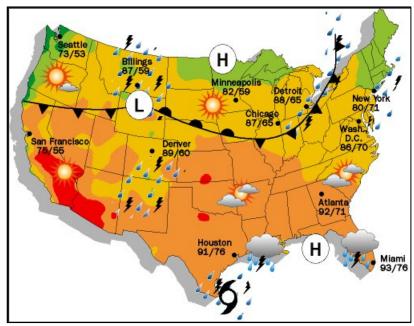

## AKS 15b7- Interpret weather maps and understand weather forecasting

Be able to look at a weather map (recognize areas of high, low, and equal pressure, fronts)
 and be able to predict weather conditions after a few days